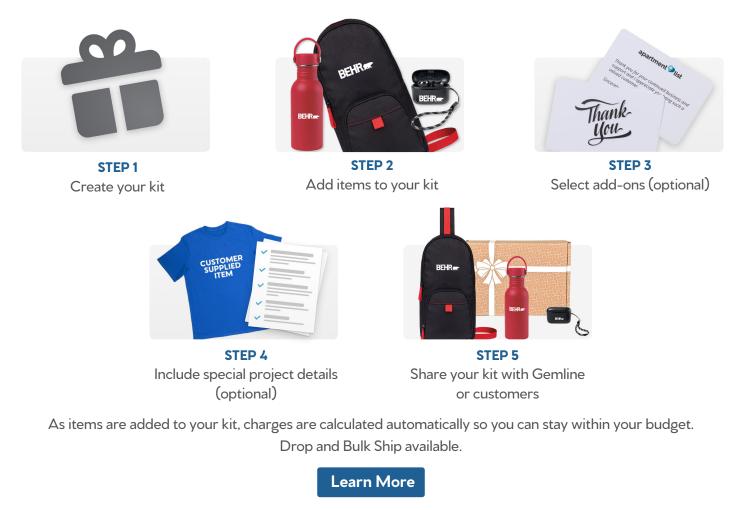

We've made it easy to create the perfect gift your customers will love. Gemline's new Kit Creator is an easy-to-use tool that allows you to mix and match products for unlimited gifting possibilities. You can create a custom kit in just a few simple steps. You can even add non-Gemline items to your kit!\*